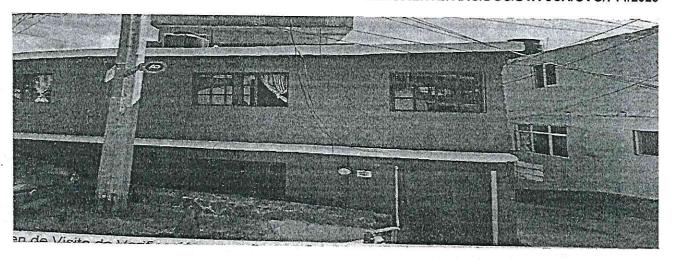

"CONSTITUIDA PLENAMENTE EN EL DOMICILIO SEÑALADO EN LA ORDEN DE VISITA COMPLEMENTARIA CORROBORÁNDOLO CON LA NOMENCLATURA OFICIAL ATENDIENDO LA PRESENTE CON CON QUIEN ME IDENTIFICO LE EXPLICO EL PROCEDIMIENTO Y ME PERMITE EL ACCESO AL INMUEBLE EN EL QUE OBSERVO ES UN CUERPO CONSTRUCTIVO DE PLANTA BAJA Y NIVEL DE PISO Y 3 NIVELES Y AZOTEA EN EL QUE SE OBSERVA CASCAJO Y MATERIALES COMO MADERA TUBO DE PBC PEDANTERÍA DE PIEDRA EN ETAPA DE OBRA GRIS DE ACUERDO AL ALCANCE DE LA ORDEN DE VISITA DE VISITA COMPLEMENTARIA SE SEÑALA UNO ES UN CUERPO CONSTRUCTIVO CON CUATRO NIVELES Y AZOTEA EN ETAPA DE OBRA GRIS CUENTA CON UNA ENTRADA BAJO NIVEL DE BANQUETA ÚNICAMENTE ACCESO PEATONAL AL MOMENTO NO SE ESTÁN LLEVANDO CONSTRUCTIVOS 2 SE OBSERVA EN PRIMER NIVEL CASCAJO EN BULTOS Y SUELTO EN EL PISO ASÍ COMO MADERAS UNA TAZA DE BAÑO SUELTA Y TUBOS DE PBC EN EL SEGUNDO NIVEL SE OBSERVA EN 1/4 CON CADENA Y CANDADO UNOS PALOS UN PICO MAZO HOJAS DE POLICARBONATO MATERIAL PARA JUNTAS Y PEDANTERÍA DE PIEDRAS PARA ACABADOS EN EL TERCER NIVEL SE ENCUENTRA EN ETAPA DE ACABADOS Y EN EL ÁREA DE AZOTEA EN UNA PARTE SE OBSERVAN LADRILLOS ROJOS Y GRISES ESCALERAS MADERAS Y CUERDAS 3 AL MOMENTO NO HAY TRABAJADORES REALIZANDO TRABAJOS DE CONSTRUCCIÓN.".

"NO EXHIBE NIBNGÚN DOCUMENTO AL MOMENTO." (SIC)

b) En relación con el objeto y alcance de la Orden de Visita de Verificación, se hace constar lo siguiente:

"CONSTITUIDO PLENAMENTE EN EL DOMICILIO INDICADO EN LA ORDEN DE VISITA DE VERIFICACIÓN POR ASÍ COINCIDIR CON LA NOMENCLATURA OFICIAL Y CON LA NOMENCLATURA Y FOTOGRAFÍA INSERTA EN LA ORDEN ATENDIENDO LA DILIGENCIA CON LA C. I EN CARÁCTER DE OCUPANTE Y QUIEN ME DA ACCESO AL INMUEBLE, POR LO QUE SE OBSERVA UN INMUEBLE CON DOS (2) CUERPOS CONSTRUCTIVOS PRER-EXISTENTES DONDE EL PRIMERO QUE SE UBICA EN LA PARTE FRONTAL ES DE USO HABITACIONAL Y EL QUE SE UBICA EN LA PARTE POSTERIOR DEL PREDIO SE ENCUENTRA EN OBRA NEGRA EDIFICADA EN CUATRO NIVELES SIN HABITAR SE OBSERVA CON RASGOS DE TEMPERALIZADO, SE OBSERVA ÚNICAMENTE EN NIVEL DE AZOTEA, DOS (2) PERSONAS COLOCANDO ESTRUCTURA METÁLICA PARA TECHUMBRE, SIN OBSERVAR NINGÚN OTRO TIPO DE TRABAJOS DE CONSTRUCCIÓN AL MOMENTO NI MATERIAL. RESPECTO AL OBJETO Y ALCANCE SE OBSERVA; 1, 31, SE PERMITE REALIZAR LA DILIGENCIA, 2, 3, 4, 5, 6, 7, 18, 19, 20, 21, 24, 25, 26, 27 Y 30. NO SE EXHIBE NINGÚN DOCUMENTO DE LOS SOLICITADOS NI SE OBSERVAN LOS SUPUESTOS, 8, AL MOMENTO SOLO SE OBSERVA EN NIVEL DE AZOTEA DE LA SEGUNDA CUERPO CONSTRUCTIVO LA COLOCACIÓN DE ESTRUCTURA METÁLICA PARA TECHUMBRE, 9. LA SUPERFICIE ÚNICAMENTE DONDE SE LLEVA LA COLOCACIÓN DE ESTRUCTURA (60 ,3 MIL) SESENTA PUNTO TRES DE DESPLANTE (241,4) DOSCIENTOS CUARENTA Y UNO PUNTO CUATRO DE CONSTRUCCIÓN, PRE EXISTENTE DEL SEGUNDO CUERPO CONSTRUCTIVO (12,7) M DOCE PUNTO SIETE METROS LINEALES DE ALTURA 10, 11, NO SE ADVIERTEN LOS SUPUESTOS 12.- AL MOMENTO SOLO SE OBSERVA LA COLOCACIÓN DE ESTRUCTURA METÁLICA 13. CUENTAN CON CUATRO NIVELES, 14.- SOLO SE OBSERVAN DOS PERSONAS LAS CUALES NO ESTÁN REALIZANDO TRABAJOS QUE REQUIERAN LO SOLICITADO, 15, NO SE UTILIZA LA VÍA PÚBLICA, 16. LOS TRABAJOS NO REQUIEREN DICHOS SUPUESTOS. 17. NO SE OBSERVA SEPARACIÓN DE COLINDANCIA, 22. NO SE OBSERVAN TRABAJOS HACIA VÍA PÚBLICA O QUE AFECTEN LAS COLINDANCIAS, 23. SI CUENTAN CON NUMERO OFICIALES VISIBLES, 28. NO SE OBSERVA EL SUPUESTO, 29. NO SE OBSERVA TAPIALES. SIENDO TODO LO QUE PUEDO MANIFESTAR." (SIC)